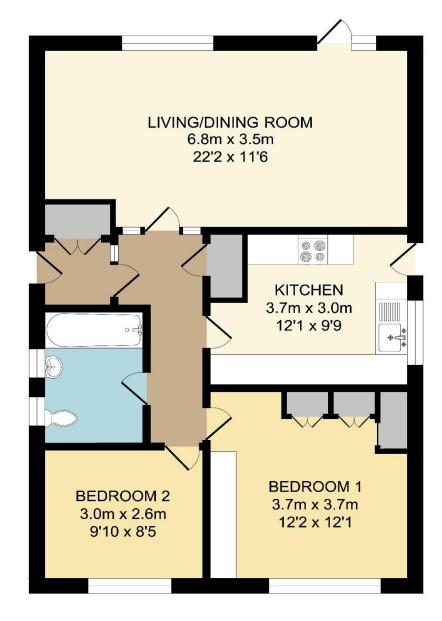

TOTAL APPROX. FLOOR AREA 71.8 SQ.M. (773 SQ.FT.) EX. GARAGE
All measurements of doors, windows, rooms and any other items are approximate and no responsibility is taken for any error, omission or mis-statement. This plan is for illustrative purposes only and should be used as such.

Not to scale. www.halletts-estateagents.co.uk

NOTE: Halletts Estate Agents have NOT tested any of the appliances, services, fixtures or fittings and cannot verify the working order of such. We therefore suggest that any prospective purchaser(s) test these for themselves and/or obtain written clarification from their solicitor/surveyor prior to signing any contract