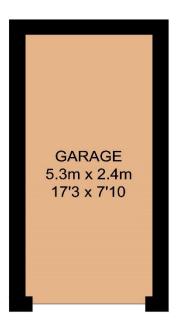

TOTAL APPROX. FLOOR AREA 71.8 SQ.M. (773 SQ.FT.) EX. GARAGE
All measurements of doors, windows, rooms and any other items are approximate and no responsibility is taken for any error, omission or mis-statement. This plan is for illustrative purposes only and should be used as such.

Not to scale. www.halletts-estateagents.co.uk

NOTE: Halletts Estate Agents have NOT tested any of the appliances, services, fixtures or fittings and cannot verify the working order of such. We therefore suggest that any prospective purchaser(s) test these for themselves and/or obtain written clarification from their solicitor/surveyor prior to signing any contract